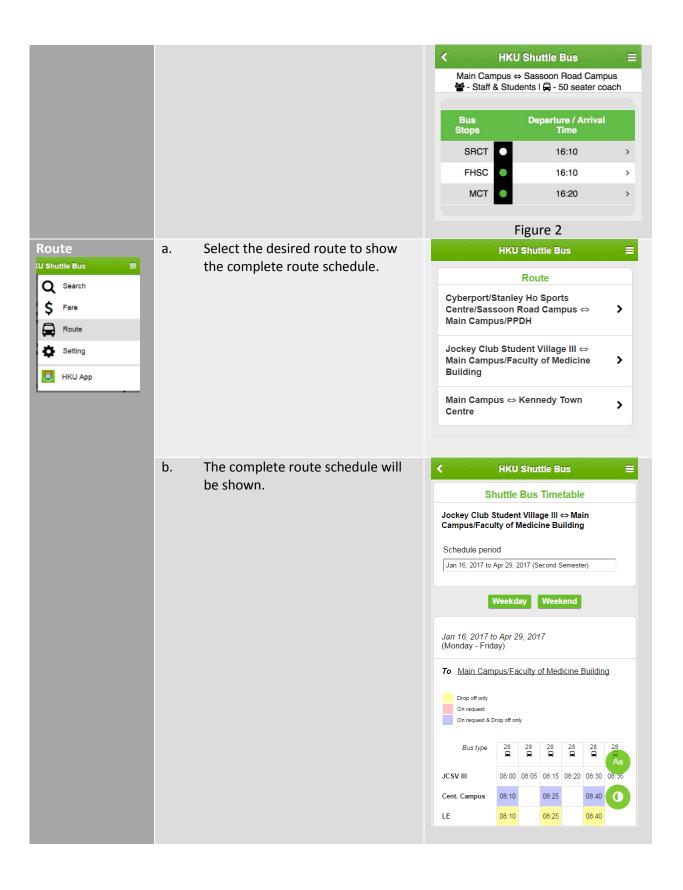

| iOS                                             |
|------|------------------------------------------------------------|-------------------------------------------------|
| 1    | Open the Google Play Store                                 | Open the App Store                              |
|      | Play Store                                                 | App Store                                       |
| 2    | Search "HKU Shuttle Bus" and select the application.       |                                                 |
| 3    | Click on the "INSTALL" button.                             | Click on the "Free" button.                     |
| 4    | Click on the "ACCEPT" button on the App permission screen. | Login with your Apple ID to begin the download. |



## **Quick Guide**