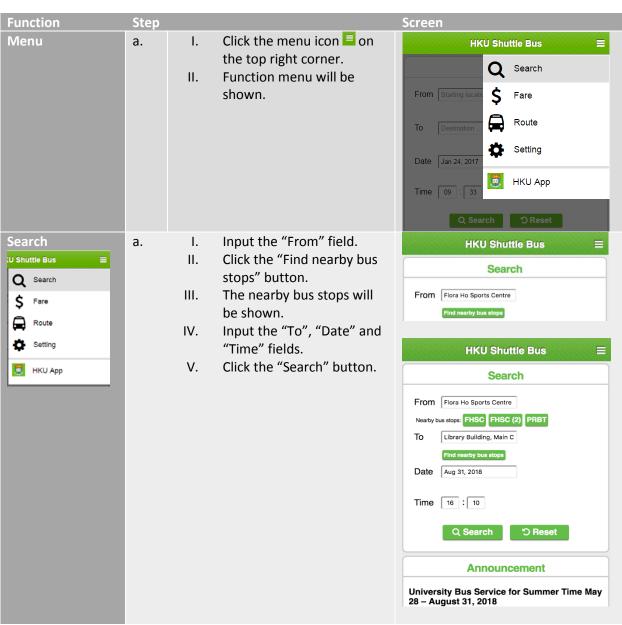

| iOS                                             |
|------|------------------------------------------------------------|-------------------------------------------------|
| 1    | Open the Google Play Store                                 | Open the App Store                              |
|      | Play Store                                                 | App Store                                       |
| 2    | Search "HKU Shuttle Bus" and select the application.       |                                                 |
| 3    | Click on the "INSTALL" button.                             | Click on the "Free" button.                     |
| 4    | Click on the "ACCEPT" button on the App permission screen. | Login with your Apple ID to begin the download. |



## **Quick Guide**