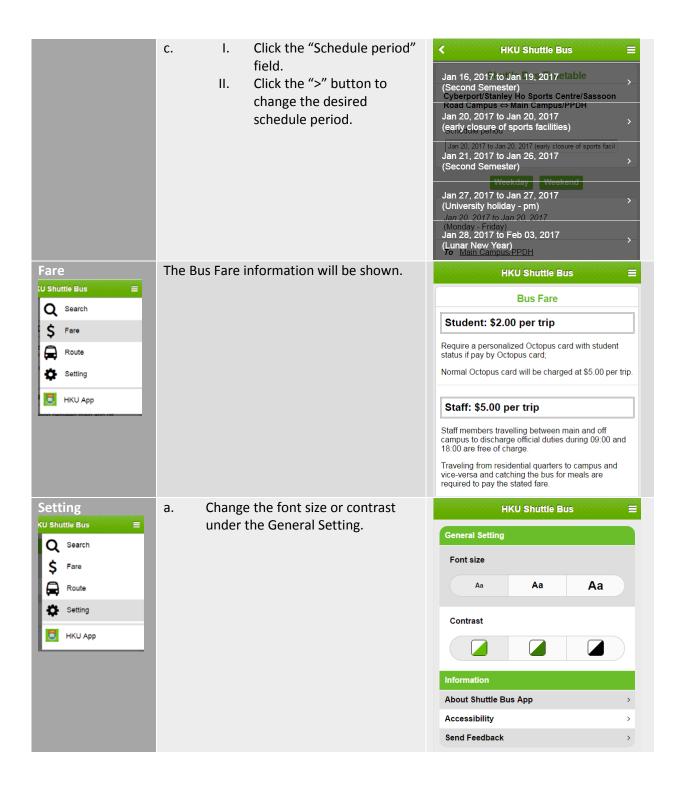

iOS                                             |
|------|------------------------------------------------------------|-------------------------------------------------|
| 1    | Open the Google Play Store                                 | Open the App Store                              |
|      | Play Store                                                 | App Store                                       |
| 2    | Search "HKU Shuttle Bus" and select the application.       |                                                 |
| 3    | Click on the "INSTALL" button.                             | Click on the "Free" button.                     |
| 4    | Click on the "ACCEPT" button on the App permission screen. | Login with your Apple ID to begin the download. |



## **Quick Guide**