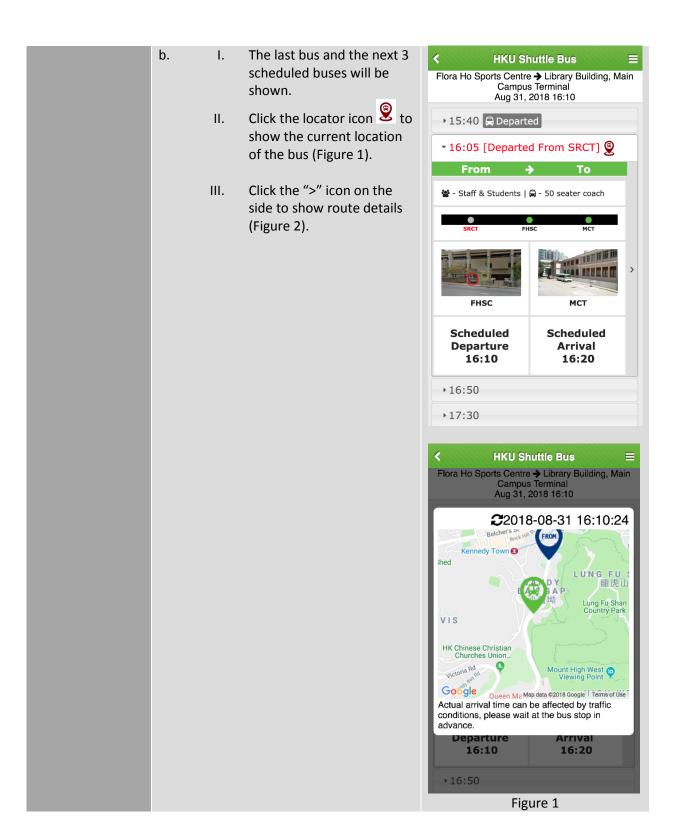

| iOS                                             |
|------|------------------------------------------------------------|-------------------------------------------------|
| 1    | Open the Google Play Store                                 | Open the App Store                              |
|      | Play Store                                                 | App Store                                       |
| 2    | Search "HKU Shuttle Bus" and select the application.       |                                                 |
| 3    | Click on the "INSTALL" button.                             | Click on the "Free" button.                     |
| 4    | Click on the "ACCEPT" button on the App permission screen. | Login with your Apple ID to begin the download. |



## **Quick Guide**