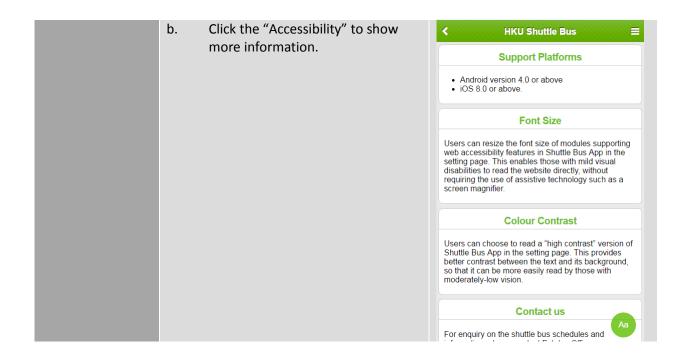

The HKU Shuttle Bus App is available on both Android (version 4.0 or above, download from Google Play) and Apple iOS (version 8.0 or above, download from iTunes App Store) devices.