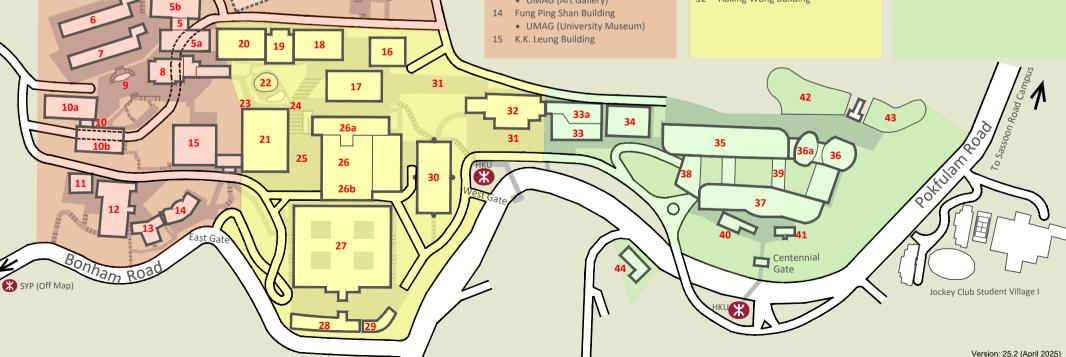

## THE UNIVERSITY OF HONG KONG

- L University Lodge
- 2 Robert Black College
- 3 Tech Landmark (under construction)
- 4 Graduate House
- 4a The Jockey Club Building
- 4b Wang Gungwu Lecture Hall
- Meng Wah Complex
- 5a Wong Chuang Lai Wah Building
- 5b Wong Chue Meng Building
- 6 May Hall
- 7 Fliot Ha
- 8 Chong Yuet Ming Amenities Centre/ Chong Yuet Ming Cultural Centre
- 9 Chong Yuet Ming Fountain
- 10 Chong Yuet Ming Science Buildings
- 10a Chong Yuet Ming Chemistry Building
- 10b Chong Yuet Ming Physics Building
- 11 Tang Chi Ngong Building
  - Jao Tsung-I Petite Ecole
- 12 Swire Building
  - Fong Shu Chuen Amenities Centre
  - Global Lounge
  - Swire Hall
- 13 T.T. Tsui Building
  - UMAG (Art Gallery)

- 16 James Hsioung Lee Science Building
  - Stephen Hui Geological Museum
- 7 Hui Oi Chow Science Building
- 8 Run Run Shaw Building
- 19 Rayson Huang Theatre
- 20 Runme Shaw Building
- 21 Knowles Building
- Kwan Fong Lecture Theatre
- 22 Lily Pond
- 23 Sun Yat-sen Statue
- 24 Sun Yat-sen Steps
- 25 Sun Yat-sen Place
- 26 Main Library
- 26a Library Building (Old Wing)
- 26b Library Building (New Wing)
  - Hui Pun Hing Lecture Hall
- 27 Main Building
  - Loke Yew Hall
  - Convocation Room
- 28 Hung Hing Ying Building
  - Foundation Chamber
- 29 Pao Siu Loong Building
- 30 Kadoorie Biological Sciences Building
- 31 University Street
- 32 Haking Wong Building

- 33 Composite Building
- 33a Simon K.Y. Lee Hall
- 34 Chow Yei Ching Building
- 35 The Jockey Club Tower
- 36 Cheng Yu Tung Tower
- 36a Moot Court
- 37 Run Run Shaw Tower
- 38 Chi Wah Learning Commons
- 39 Lee Shau Kee Lecture Centre/
- 40 Run Run Shaw Heritage House
  - University Press
- 41 HKU Visitor Centre
- 42 Centennial Garden
- 43 Little Garden
- 44 Yam Pak Building