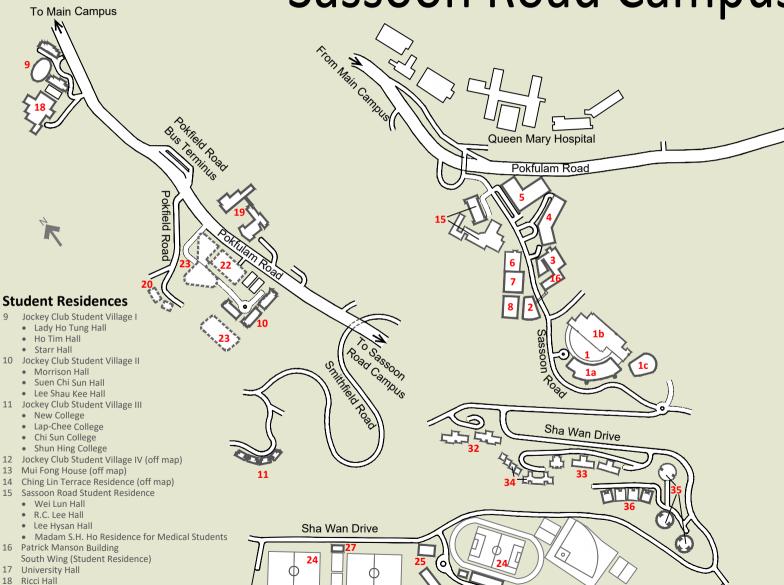

19 St. John's College

(under construction)

Phase 2 Development at Pokfield Road Site

21 Student Residence at High West Site (under construction)

## **Academic Buildings**

- 1 Faculty of Medicine Building
- 1a William M.W. Mong Block
  - Cheung Kung Kai Conference Centre
- 1b Laboratory Block (HKJC Clinical Research Centre)
- 1c Daniel & Mayce Yu Administration Wing
- 2 Pauline Chan Building
  - Pokfulam Amenities Centre
- 3 Patrick Manson Building North Wing
- Jockey Club Building for Interdisciplinary Research
- Academic Building at No. 3 Sassoon Road
- 6 Dexter H.C. Man Building
- 7 Laboratory Animal Unit
- 8 Estates Building

(Some Departments at miscellaneous hospitals not shown)

## **Senior Staff Quarters**

- 28 Old Alberose
- 29 New Alberose
- 30 Middleton Towers
- 31 Staff Quarters at High West Site (under construction)
- 32 Rodrigues Court
- 33 Tam Towers
- 34 Tam Gardens
- 5 Pine Court
- 55 Pine Cour
- 36 Pine Grove
- 37 Felix Villa (off map)

## **Sports Facilities**

- 22 Phase 3 Development at Pokfield Road Site (under construction)
- 23 Phase 1 Development at Pokfield Road Site (under construction)
- 24 Stanley Ho Sports Centre
- 25 Henry Fok Health and Fitness Complex
- 26 Henry Fok Swimming Pool
- 27 Changing Rooms