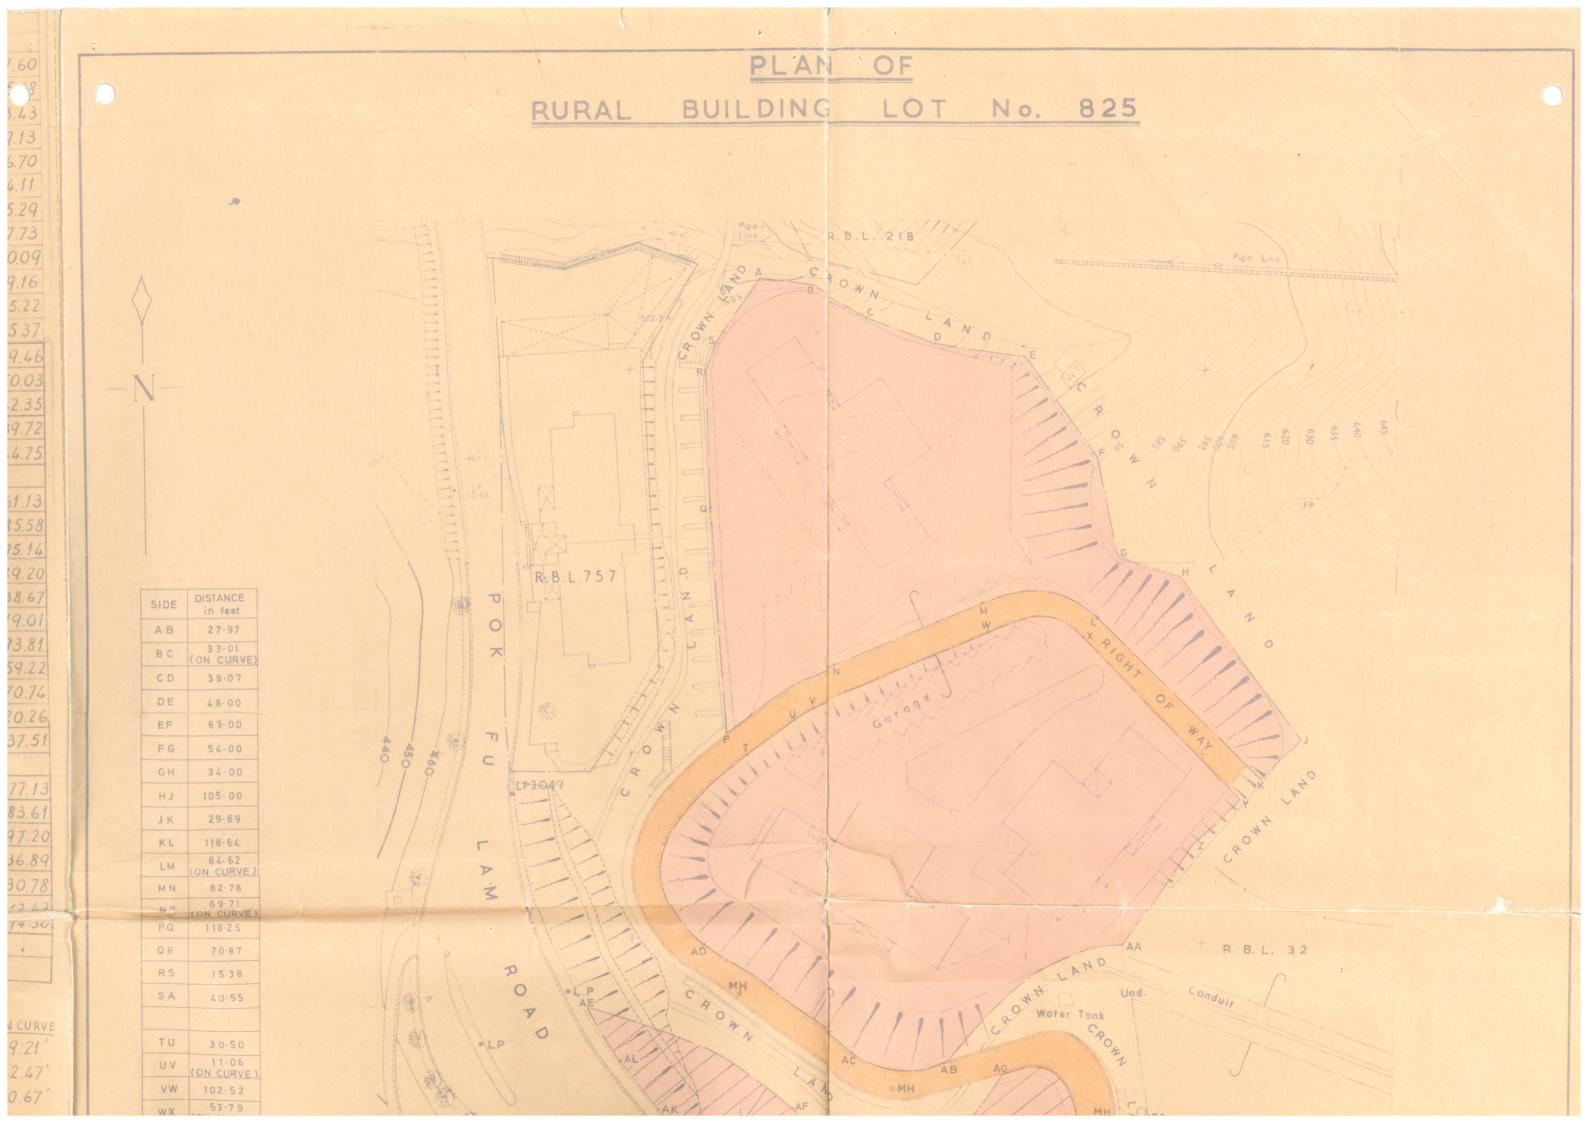

### **Existing Condition**

Aerial Photo

Typical Plan of Student Hostel in High West Development

\*Remarks: The site photo and location plan attached in *Appendix* are for reference only.

Now RBL 825 R.P

825

Pok Fu Lam in the said Golony Which said pieces or parcels of ground hereby expressed to be desised contains in the whole One hundred thousand two hundred square feet or

N.S. 3939 m (370 m gesowed by)

thereabouts and are more particularly delineated and described on the plan annexed hereto and thereon coloured red and red hatched black and are collectively known as RURAL BUILDING LOT NO.825 TOGETHER with a free and uninterrupted right for the said Lessee its tenants servants visitors worknen and other persons authorized by the said Lessee in that behalf from time to time and at all times during the continuance of this demise for all purposes connected with the proper use and enjoyment of the said pieces or parcels of ground to pass and repass on along over by and through that portion of Grown Land coloured brown on the said plan and thereon marked "Right of Way" so as to give access to and egress from Pok Fu Lam Road—

pieces or parcels of ground or any part thereof or any building or buildings erected thereon or any part of such building or buildings for any purposes other than for housing the staff and employees of the said Lesses and dependent members of the families of such staff and employees non-paying guests and domestic servants employed by them or by the said Lessee and will prevent the use occupation or enjoyment of the said pieces or parcels of ground or any part thereof or any building or buildings or part of any building or buildings thereon by any other person will obtain the approval in writing of the said Director to the design disposition and height of any building or buildings erected or to be erected on the said pieces or parcels of ground AND will not erect or allow to be created on the said pieces or parcels of ground any building or buildings other than blocks of flats of Buropean type not exceeding twelve storeys in height AND will not erect or allow to be erected any building or buildings on the area of the said pieces or parcels of ground coloured red hatched black on the said plan (it being agreed and declared that such area may be counted for the purpose of the permitted coverage mentioned in the following covenant) AND will not develop or redevelop or permit the development or redevelopment of the said pieces or parcels of ground or any section thereof in such manner as would result in the roofed-over area of the said pieces or parcels of ground being such that