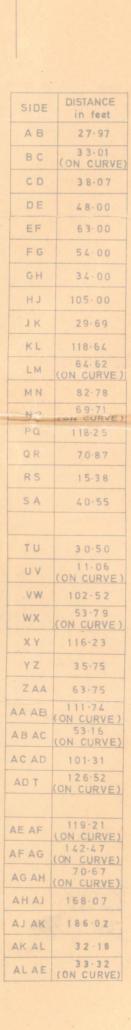

Pok Fu Lam in the said Golony Which said pieces or parcels of ground hereby expressed to be desised contains in the whole One hundred thousand two hundred square feet or

N.S. 3939 m (370 m gesowed by)

thereabouts and are more particularly delineated and described on the plan annexed hereto and thereon coloured red and red hatched black and are collectively known as RURAL BUILDING LOT NO.825 TOGETHER with a free and uninterrupted right for the said Lessee its tenants servants visitors worknen and other persons authorized by the said Lessee in that behalf from time to time and at all times during the continuance of this demise for all purposes connected with the proper use and enjoyment of the said pieces or parcels of ground to pass and repass on along over by and through that portion of Grown Land coloured brown on the said plan and thereon marked "Right of Way" so as to give access to and egress from Pok Fu Lam Road—