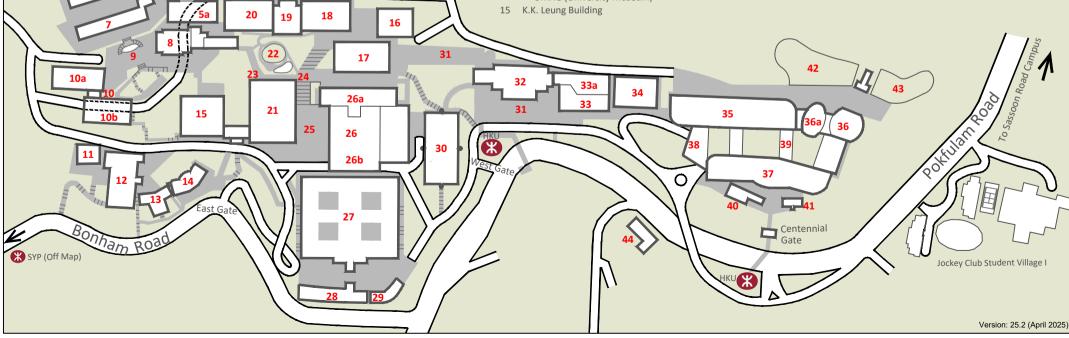

## Main Campus

- \*
- 1 University Lodge
- 2 Robert Black College
- 3 Tech Landmark (under construction)
- 4 Graduate House
- 4a The Jockey Club Building
- 4b Wang Gungwu Lecture Hall
- Meng Wah Complex
- Sa Wong Chuang Lai Wah Building
- 5b Wong Chue Meng Building
- 6 May Hall
- 7 Eliot Hall
- 8 Chong Yuet Ming Amenities Centre/ Chong Yuet Ming Cultural Centre
- 9 Chong Yuet Ming Fountain
- 10 Chong Yuet Ming Science Buildings
- 10a Chong Yuet Ming Chemistry Building
- 10b Chong Yuet Ming Physics Building
- 11 Tang Chi Ngong Building
- Jao Tsung-I Petite Ecole
- 12 Swire Building
  - Fong Shu Chuen Amenities Centre
  - Global Lounge
  - Swire Hall
- 13 T.T. Tsui Building
  - UMAG (Art Gallery)
- 14 Fung Ping Shan Building
  - UMAG (University Museum)

- 16 James Hsioung Lee Science Building
  - Stephen Hui Geological Museum
- 17 Hui Oi Chow Science Building
- 18 Run Run Shaw Building
- 19 Rayson Huang Theatre
- 20 Runme Shaw Building
- 21 Knowles Building
  - Kwan Fong Lecture Theatre
- 22 Lily Pond
- 23 Sun Yat-sen Statue
- 24 Sun Yat-sen Steps
- 25 Sun Yat-sen Place
- 26 Main Library
- 26a Library Building (Old Wing)
- 26b Library Building (New Wing)
  - Hui Pun Hing Lecture Hall
- 27 Main Building
  - Loke Yew Hall
  - Convocation Room
- 28 Hung Hing Ying Building
  - Foundation Chamber
- 29 Pao Siu Loong Building
- 30 Kadoorie Biological Sciences Building
- 31 University Street
- 32 Haking Wong Building

- 33 Composite Building
- 33a Simon K.Y. Lee Hall
- 34 Chow Yei Ching Building
- 35 The Jockey Club Tower
- 36 Cheng Yu Tung Tower
- 36a Moot Court
- 37 Run Run Shaw Tower
- 38 Chi Wah Learning Commons
- 39 Lee Shau Kee Lecture Centre/ Grand Hall
- 40 Run Run Shaw Heritage House
  - University Press
- 41 HKU Visitor Centre
- 42 Centennial Garden
- 43 Little Garden
- 44 Yam Pak Building